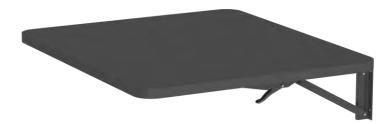

## SH-FL Folding Side Shelf Kit

SH-FL installed on PD3006 podium (Sold separately)

The **SH-FL** Folding Side Shelf Kit can be added to selected lecterns or podiums.

The laminate panel is large enough to accommodate document camera projectors or laptops.

## **Standard Features**

- Available in Black laminate only
- Steel folding supports with mounting hardware.
  Self-locking when open