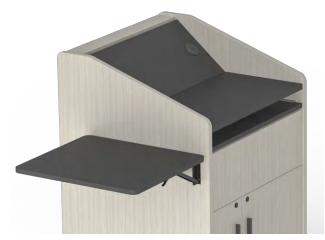

## SH-FL Folding Side Shelf Kit

SH-FL installed on PD3006 podium (Sold separately)

The **SH-FL** Folding Side Shelf Kit can be added to selected lecterns or podiums.

The laminate panel is large enough to accommodate document camera projectors or laptops.