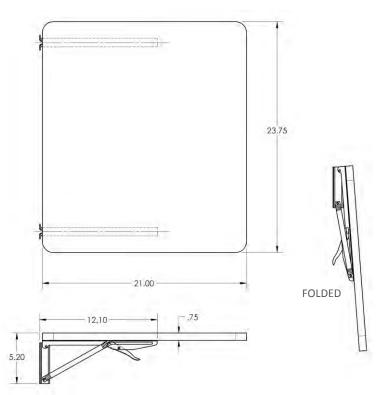

## **Specifications**

Model: SH-FL Color: Black

**Dimensions:** 21" x 23.75"

The information contained in this drawing is the sole property of Audio Visual Furniture International. Any reproduction in part or as a whole without the written permission of Audio Visual Furniture International is prohibited. We can build or modify stock configurations to suit customer specifications. Please contact us to discuss how this service can help meet your needs. Some quantity restrictions may apply. Specification subject to change without notice. Computers, cameras, monitors, etc. are shown to illustrate product usage and are not included unless otherwise noted.